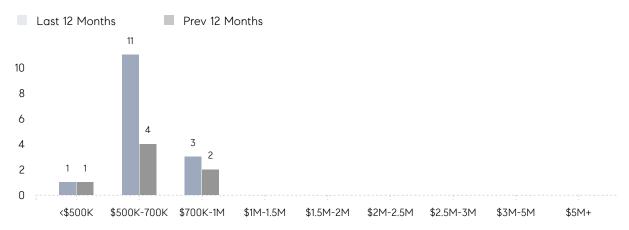

|
|                | AVERAGE SOLD PRICE | \$656,333 | \$622,500 | 5%       |
|                | # OF CONTRACTS     | 1         | 0         | 0%       |
|                | NEW LISTINGS       | 0         | 0         | 0%       |
| Condo/Co-op/TH | AVERAGE DOM        | -         | -         | -        |
|                | % OF ASKING PRICE  | -         | -         |          |
|                | AVERAGE SOLD PRICE | -         | -         | -        |
|                | # OF CONTRACTS     | 0         | 0         | 0%       |
|                | NEW LISTINGS       | 0         | 0         | 0%       |
|                |                    |           |           |          |

# Compass New Jersey Market Report

## Hanover

### DECEMBER 2021

### Monthly Inventory



### Contracts By Price Range



### Listings By Price Range



# COMPASS



Compass makes no representations or warranties, express or implied, with respect to future market conditions or prices of residential product at the time the subject property or any competitive property is complete and ready for occupancy or with respect to any report, study, finding, recommendation or other information provided by Compass herein. Moreover, no warranty, express or implied, is made or should be assumed regarding the accuracy, adequacy, completeness, legality, reliability, merchantability or fitness for a particular purpose of any information, in part or whole, contained herein. All material is presented with the understanding that Compass shall not be deemed to provide legal, accounting or other professional services. This is no