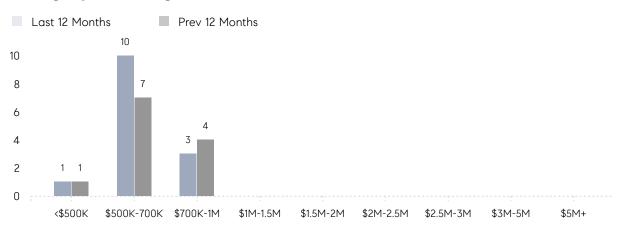

LD PRICE | \$656,333 | \$622,500 | 5%       |
|                | # OF CONTRACTS     | 1         | 0         | 0%       |
|                | NEW LISTINGS       | 0         | 0         | 0%       |
| Condo/Co-op/TH | AVERAGE DOM        | -         | -         | -        |
|                | % OF ASKING PRICE  | -         | -         |          |
|                | AVERAGE SOLD PRICE | -         | -         | -        |
|                | # OF CONTRACTS     | 0         | 0         | 0%       |
|                | NEW LISTINGS       | 0         | 0         | 0%       |
|                |                    |           |           |          |

# Compass New Jersey Market Report

## Hanover

### DECEMBER 2021

### Monthly Inventory



### Contracts By Price Range



### Listings By Price Range



# COMPASS



Compass makes no representations or warranties, express or implied, with respect to future market conditions or prices of residential product at the time the subject property or any competitive property is complete and ready for occupancy or with respect to any report, study, finding, recommendation or other information provided by Compass herein. Moreover, no warranty, express or implied, is made or should be assumed regarding the accuracy, adequacy, completeness, legality, reliability, merchantability or fitness for a particular purpose of any information, in part or whole, contained herein. All material is presented with the understanding that Compass shall not be deemed to provide legal, accounting or other professional services. This is not intended to solicit the purch