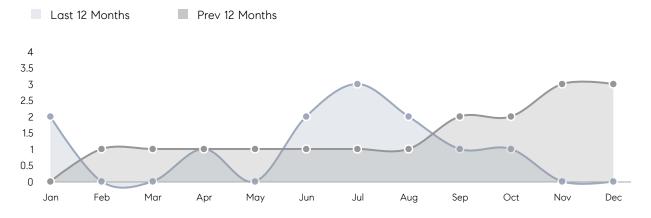

02%      | 101%      |          |
|                | AVERAGE SOLD PRICE | \$656,333 | \$622,500 | 5%       |
|                | # OF CONTRACTS     | 1         | 0         | 0%       |
|                | NEW LISTINGS       | 0         | 0         | 0%       |
| Condo/Co-op/TH | AVERAGE DOM        | -         | -         | -        |
|                | % OF ASKING PRICE  | -         | -         |          |
|                | AVERAGE SOLD PRICE | -         | -         | -        |
|                | # OF CONTRACTS     | 0         | 0         | 0%       |
|                | NEW LISTINGS       | 0         | 0         | 0%       |
|                |                    |           |           |          |

# Compass New Jersey Market Report

## Hanover

### DECEMBER 2021

### Monthly Inventory



### Contracts By Price Range



### Listings By Price Range



# COMPASS



Compass makes no representations or warranties, express or implied, with respect to future market conditions or prices of residential product at the time the subject property or any competitive property is complete and ready for occupancy or with respect to any report, study, finding, recommendation or other information provided by Compass herein. Moreover, no warranty, express or implied, is made or should be assumed regarding the accuracy, adequacy, completeness, legality, reliability, merchantability or fitness for a particular purpose of any information, in part or whole, contained herein. All material is presented with the understanding that Compass shall not be deemed to provide legal, accounting or other p